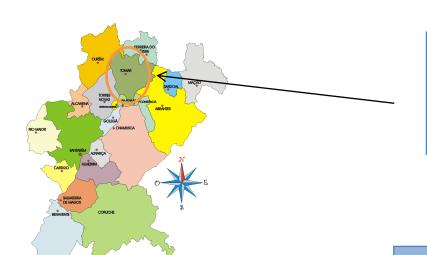

# Map, directions and access to Tomar

Location of Tomar on the map of Santarém District